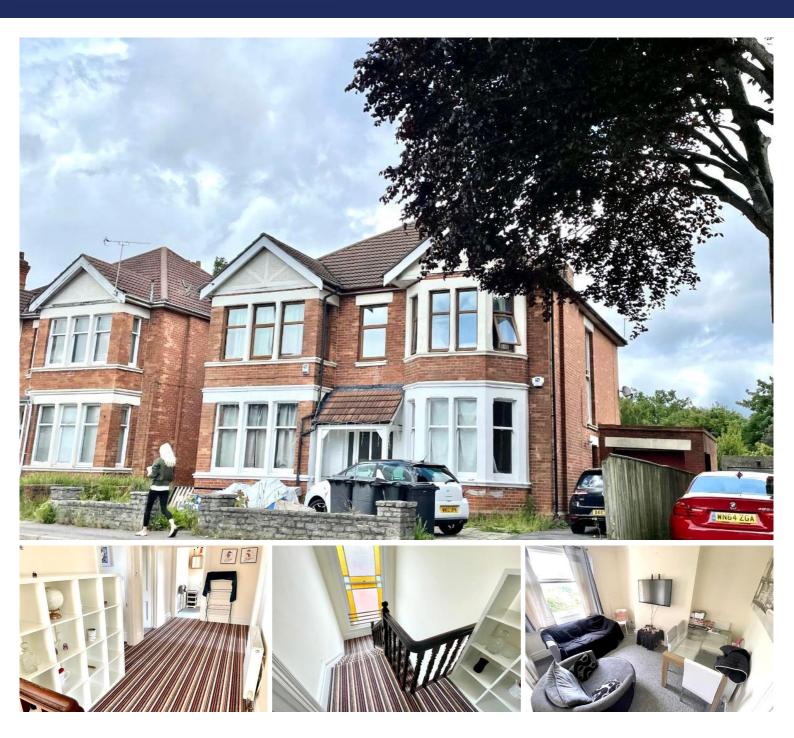

## Charminster, Bournemouth

Available Aug 2025. A large 4 double bedroom first floor apartment with private garden, garage and off road parking. Sharers welcome. Offered Furnished. EPC C75. Private Entrance.

## £2,600 pcm

- First Floor Apartment
- 4 Double Bedrooms
- Private garden
- Garage + Off Road Parking
- Private Entrance
- EPC C75

Total area: approx. 109.2 sq. metres (1175.9 sq. feet)