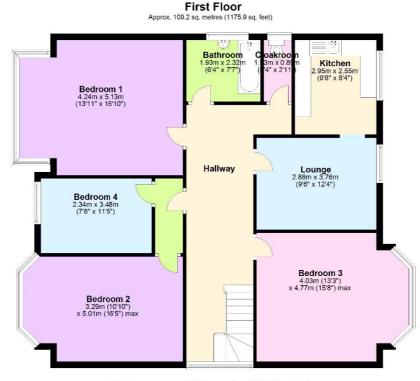

## £2,600 pcm

- First Floor Apartment
- 4 Double Bedrooms
- Private garden
- Garage + Off Road Parking
- Private Entrance
- EPC C75

Total area: approx. 109.2 sq. metres (1175.9 sq. feet)

Whilst every effort is made to ensure the accuracy of these details, it should be noted that the measurements are approximate only. Floorplans are for representation purposes only and prepared according to the RICS Code of Measuring Practice by our floorplan provider. Therefore, the layout of doors, windows and rooms are approximate and should be regarded as such by any prospective tenant.